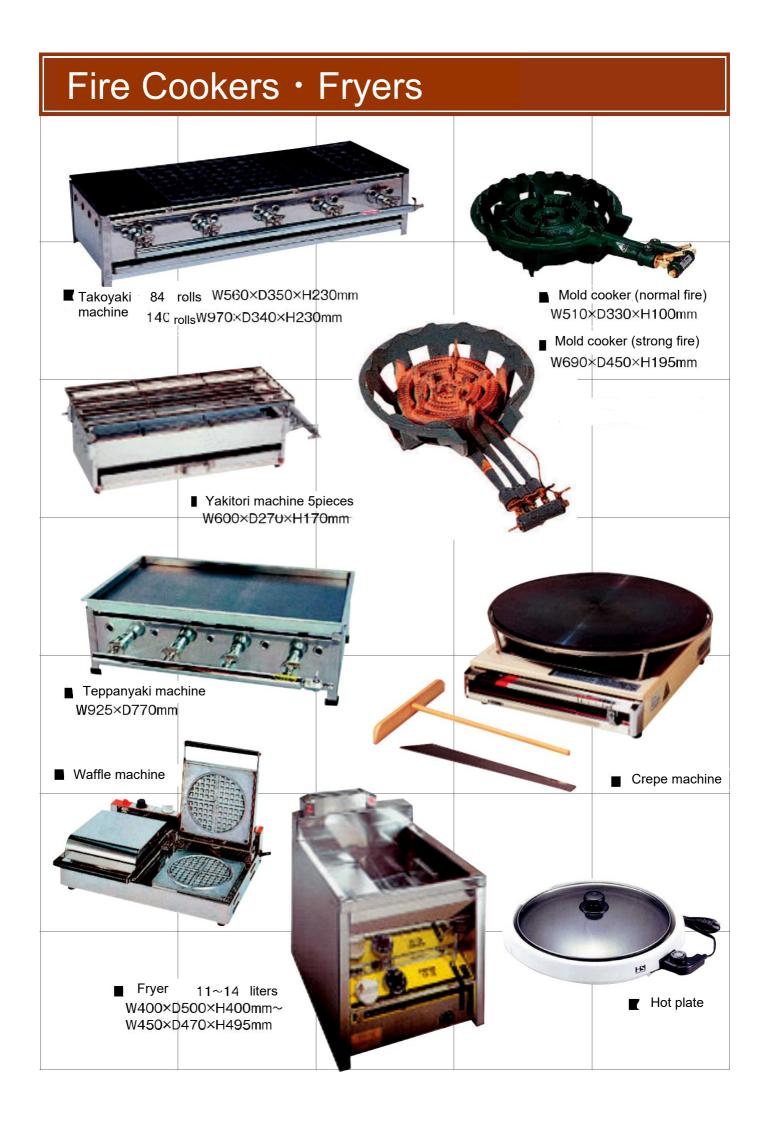

#### Note

Please note that the pictures on this catalog are not always the same as the equipment distributed during Hokudaisai. The shape may be a little different from the pictures on this catalog.

|                                 | Comsumption<br>(kg/h) | Hours |
|---------------------------------|-----------------------|-------|
| Gas rice cooker (7.Skg of rice) | 0.85                  | 5     |
| Mould cooker (normal fire)      | 0.52                  | 8     |
| Mould cooker (strong fire)      | 1.1                   | 4.5   |
| Crepe machine                   | 0.24                  | 20    |
| Yakitori machine                | 0.3                   | 15    |
| Takoyaki machine (84 rolls)     | 0.3                   | 15    |
| Takoyaki machine (140 rolls)    | 0.4                   | 10    |
| Teppanyaki machine              | 0.7                   | 7     |
| Oobanyaki machine               | 0.3                   | 15    |
| Fryer                           | 0.43                  | 10    |