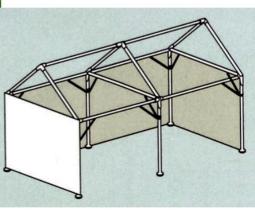

### Tent · Side Screen Prices of tents include the price of 4 weights!

Steel tent

Reasonable

2,700×3,600mm

Side screen 2,700mm 3.600mm