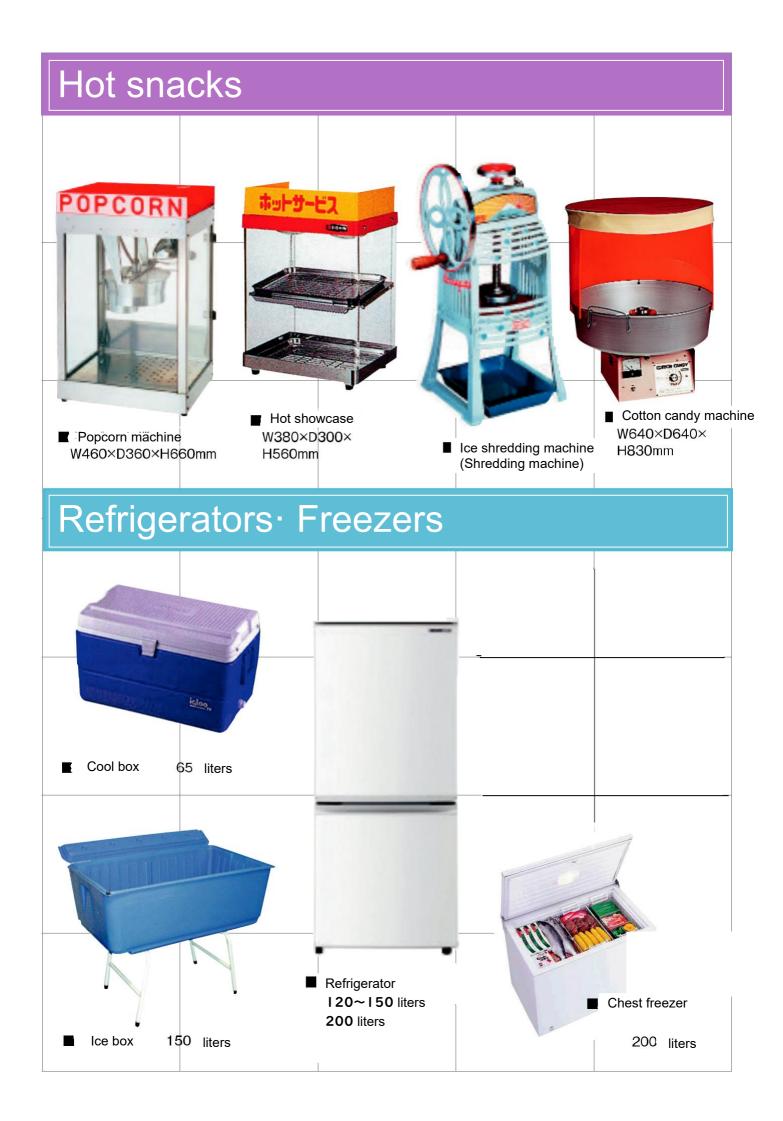

Comsumption of Gas (when using propane gas 5kg)

Comsumption of Electricity

|                                           | Hours | Comsumption                 |
|-------------------------------------------|-------|-----------------------------|
| Hot plate                                 |       | around 1200                 |
| Popcorn machine                           |       | 1300                        |
| Cotton candy machine                      |       | 1200                        |
| Hot show case                             |       | 200                         |
| Waffle maker                              |       | 1600                        |
| Cord reel (4plugs)                        |       | Up to 1500W<br>with 4 plugs |
| Flood light                               |       | 200                         |
| Refrigerator (120~150litres)              |       | around 100                  |
| Refrigerator (200 litres)                 |       | around 140                  |
| Chest freezer (2001itres)                 |       | around 140                  |
| Generator 2000W (Tank volume of 7 litres) | 7     |                             |