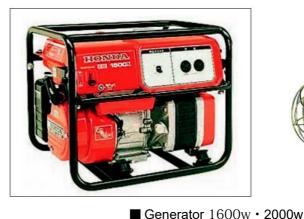

## Generator · Light · Gas

One gasoline tank will be rented together with the generator.

Flood light 200w

ホース(カチット含)