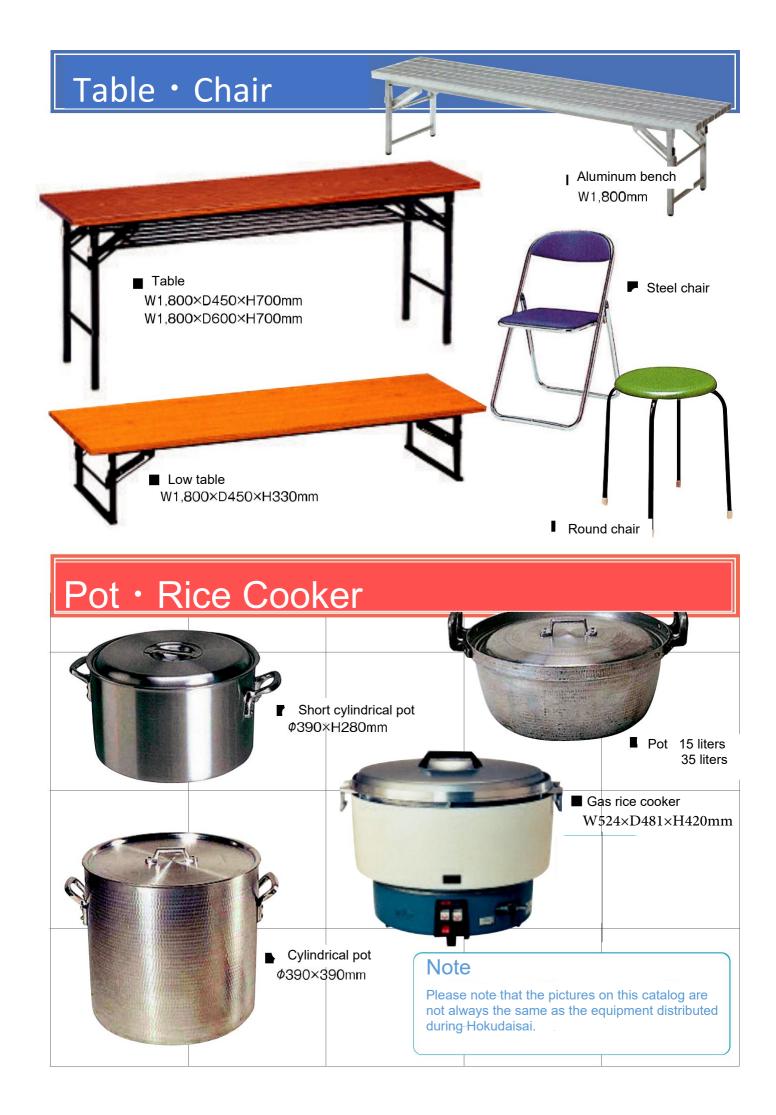

#### Note

Please note that the pictures on this catalog are not always the same as the equipment distributed during Hokudaisai. The shape may be a little different from the pictures on this catalog.

|                                 | Comsumption<br>(kg/h) | Hours |
|---------------------------------|-----------------------|-------|
| Gas rice cooker (7.Skg of rice) | 0.85                  | 5     |
| Mould cooker (normal fire)      | 0.52                  | 8     |
| Mould cooker (strong fire)      | 1.1                   | 4.5   |
| Crepe machine                   | 0.24                  | 20    |
| Yakitori machine                | 0.3                   | 15    |
| Takoyaki machine (84 rolls)     | 0.3                   | 15    |
| Takoyaki machine (140 rolls)    | 0.4                   | 10    |
| Teppanyaki machine              | 0.7                   | 7     |
| Oobanyaki machine               | 0.3                   | 15    |
| Fryer                           | 0.43                  | 10    |