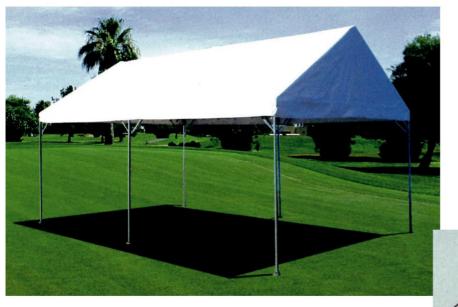

### Tent · Side Screen Prices of tents include the price of 4 weights!

Steel tent

Reasonable

2,700×3,600mm

Side screen 2,700mm 3.600mm